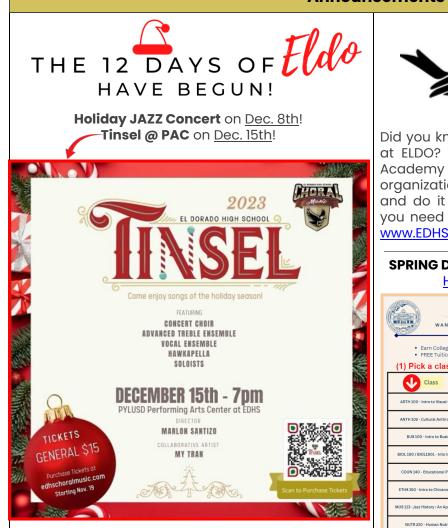

# WEEKLY BULLETIN FOR Dec 4-8, 2023 | Regular Schedule

Our annual **Tinsel Concert** is coming up <u>Dec. 15th</u> @ the PAC, so make sure to buy your tickets <u>HERE</u> to come see our amazing choirs perform!